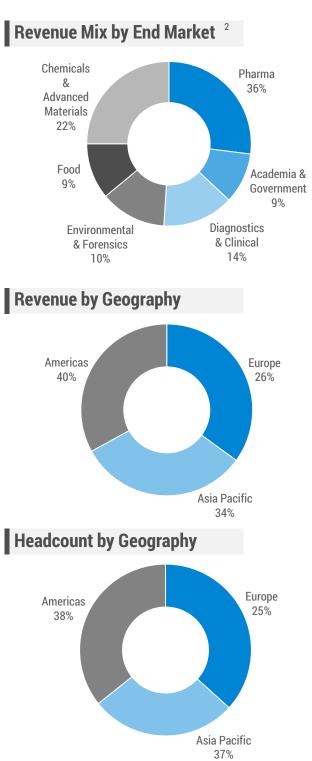

#### **Total Market Profile:**

## FY23 Financial Stats:

- Revenues: U.S. \$6.83 billion +1.5% growth<sup>2, 3</sup> (YOY)
- Non-GAAP EPS of: \$5.44 +4% growth<sup>4</sup> (YOY)

1. Total Available Market. Market size per Company estimates.

2. FY23 Revenue

- 3. Core growth is reported growth adjusted for the effects of acquisitions and FX.
- 4. Presented on a non-GAAP basis. Reconciliations available on the Agilent IR website.